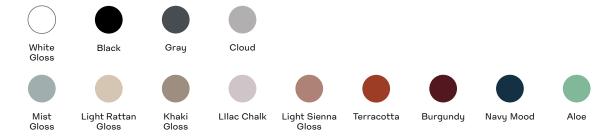

## Powder Coated Metal Accents and Power Face Plate Options

Paint

Paint

Paint

Paint

Navy Mood

Paint

Aloe

# Power Up

You've got the power...to charge your phone or laptop at anytime with Linden's optional tabletop power addition. The metal face plate is offered in the same colors as the other metal accents, meaning you can mix and match to your heart's content.