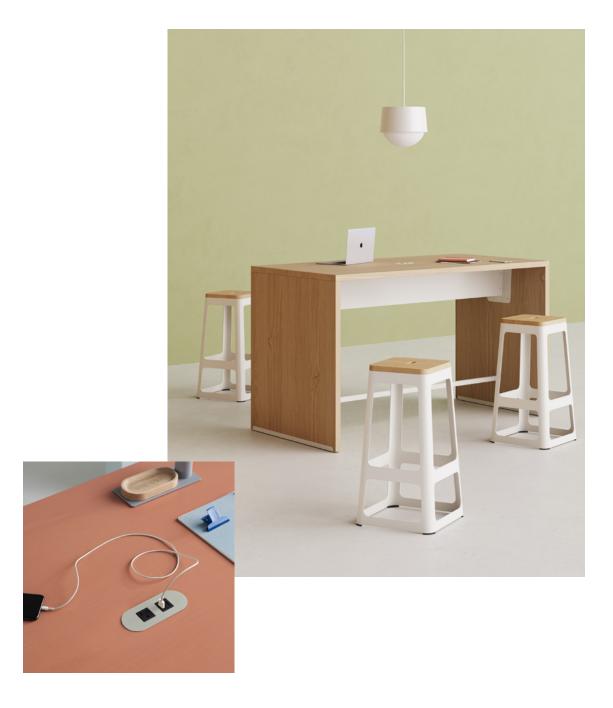

# Go Big or Go Home

Large spaces need large tables and, luckily enough, Linden has a unique ganging option that will allow multi-table configurations to take shape in style. Mix and match finishes, colors, and table heights to create an interesting and inviting place where convening comes naturally.

# Power Up

You've got the power...to charge your phone or laptop at anytime with Linden's optional tabletop power addition. The metal face plate is offered in the same colors as the other metal accents, meaning you can mix and match to your heart's content.