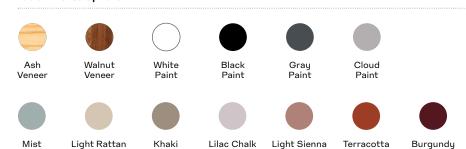

### **Get Creative with Color**

Linden offers the opportunity to have some fun with finishes. The surfaces can be specified in laminate, wood veneer or painted wood, while the metal accents are available in stunning powder coat colors. Go bold, neutral, or somewhere in between, and easily play to the vibe of a space.

### **Table Finishes Options**

Paint

Paint

Paint