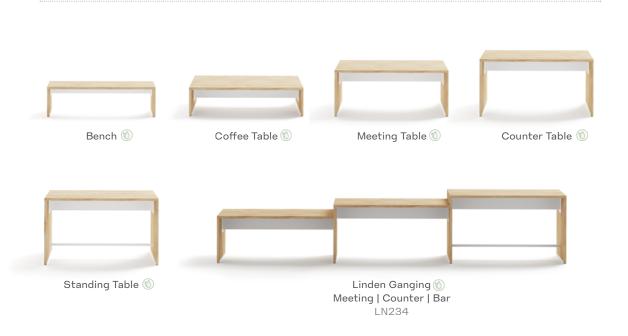

en, and easily play to the vibe of a space.

### **Table Finishes Options**

Paint

Paint



Paint

## Powder Coated Metal Accents and Power Face Plate Options

Paint



Paint

Paint

Paint

Navy Mood

Paint

Aloe

Paint





# Power Up

You've got the power...to charge your phone or laptop at anytime with Linden's optional tabletop power addition. The metal face plate is offered in the same colors as the other metal accents, meaning you can mix and match to your heart's content.

## **Timeless Style for Contemporary Spaces**

Durability, versatility, and style join forces in the Linden Table Collection. A classic design with endless options, this series easily fits into any project, big or small.

For the most up-to-date product information, please visit hightoweraccess.com.

## MODELS:



# PLAYS WELL WITH:



🔞 This product has one or more sustainable attributes. Refer to hightoweraccess.com/sustainability for more information.